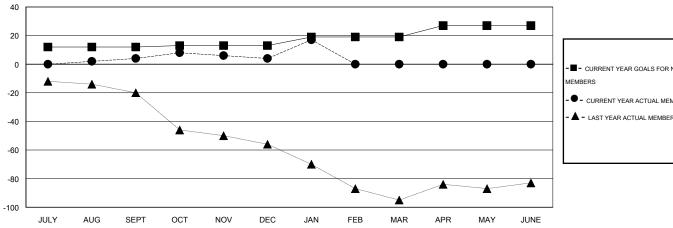

## GOALS AND ACTUAL MEMBERS CUMULATIVE

| -■- CURRENT YEAR GOALS FOR NEW                                   |  |
|------------------------------------------------------------------|--|
| MEMBERS                                                          |  |
| - ● - CURRENT YEAR ACTUAL MEMBERS - ▲ - LAST YEAR ACTUAL MEMBERS |  |